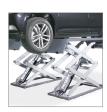

## Low Profile Scissor Lift

The Rotary Low Profile scissor lift specifically covers the requirements in the field of tyre and body work services. However, it is also an ideal workplace for maintenance work and work on the vehicle interior in the workshop. A reasonable investment allows the quick set up of an additional universal workspace without foundation work.

Folding ramp extensions.

Double acting hydraulic system.

New extended platform width and length.

Ergonomic control panel.

| MODEL | PLATFORM WIDTH | PLATFORM LENGTH | OVERALL WIDTH | CAPACITY | PRICE | PER WEEK |
|-------|----------------|-----------------|---------------|----------|-------|----------|
| XS30N | 530mm          | 1500mm - 2160mm | 1980mm        | 3.0T     | £POA  | £POA     |