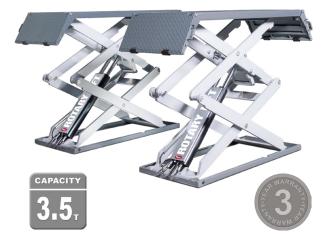

## **Double Scissor Lift**

The low-profile double scissor lift DS35HG has been specially designed for the service and repair sector. The newly designed flexible mounting platforms allow for a broad mounting range.

Folding ramp extensions.

Double ram safety system.

Low profile platforms.

Broad mounting range.

| MODEL  | PLATFORM WIDTH | PLATFORM LENGTH | OVERALL WIDTH   | CAPACITY | PRICE | PER WEEK |
|--------|----------------|-----------------|-----------------|----------|-------|----------|
| DS35HG | 630mm          | 1500mm - 2160mm | 2060mm - 2160mm | 3.5T     | £POA  | £POA     |