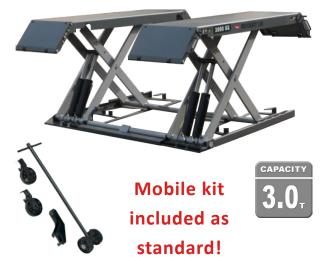

## Low Profile Scissor Lift

The Rotary Low Profile scissor lift specifically covers the requirements in the field of tyre and body work services. However, it is also an ideal workplace for maintenance work and work on the vehicle interior in the workshop. A reasonable investment allows the quick set up of an additional universal workspace without foundation work.

Folding ramp extensions.

Double acting hydraulic system.

New extended platform width and length.

Ergonomic control panel.

| MODEL | PLATFORM WIDTH | PLATFORM LENGTH | OVERALL WIDTH | CAPACITY | PRICE | PER WEEK |
|-------|----------------|-----------------|---------------|----------|-------|----------|
| XS30N | 530mm          | 1500mm - 2160mm | 1980mm        | 3.0T     | £POA  | £POA     |