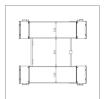

## **Double Scissor Lift**

The low-profile double scissor lift DS35HG has been specially designed for the service and repair sector. The newly designed flexible mounting platforms allow for a broad mounting range.

Folding ramp extensions.

Double ram safety system.

Low profile platforms.

Broad mounting range.

| MODEL  | PLATFORM WIDTH | PLATFORM LENGTH | OVERALL WIDTH   | CAPACITY | PRICE | PER WEEK |
|--------|----------------|-----------------|-----------------|----------|-------|----------|
| DS35HG | 630mm          | 1500mm - 2160mm | 2060mm - 2160mm | 3.5T     | £POA  | £POA     |